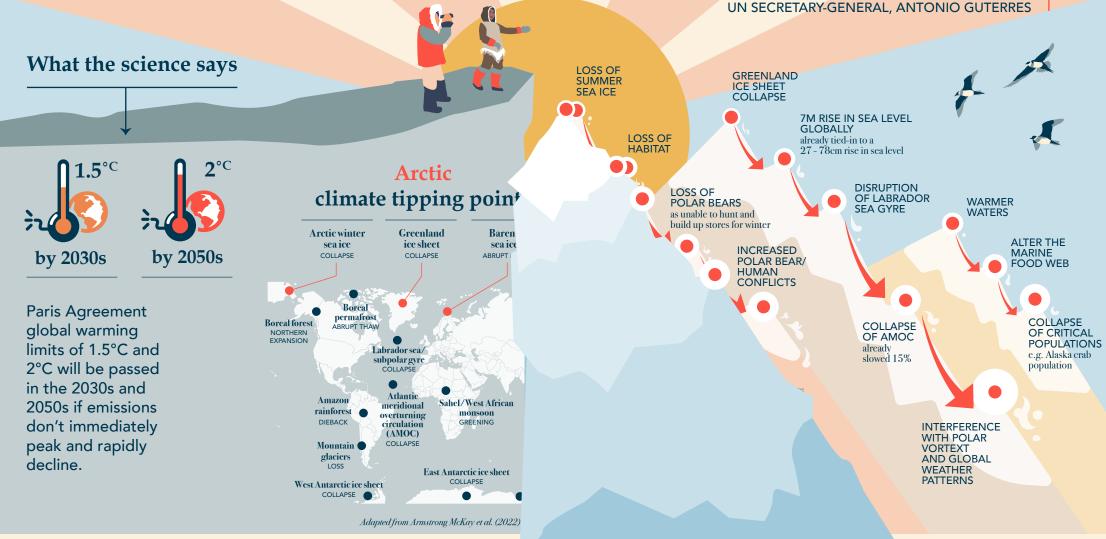

## Fast track to climate disaster

Approaching tipping points leading to cascading and irreversible impacts We are on a fast track to climate disaster. Major cities under Unprecedented heatwaves. Terrifying storms. water. Widespread water shortages. The extinction of a million species of plants and animals. This is not fiction or exaggeration.

We are in the fight of our lives and we are losing ... And our planet is fast approaching tipping points that will make climate chaos irreversible.

The Clean Arctic Alliance comprises of 20 members: Alaska Wilderness League I The Altal Project | Bellona | Clean Air Task Force | Global Choices | Green Transition Denmark | ECODES Environmental Investigation Agency | Friends of the Earth US | Greenpeace | Icelandic Nature Conservation Association | International Cryosphere Climate Initiative | Nature And Biodiversity Conservation Union | Ocean Conservancy | Pacific Environment | Seas At Risk | Stand.earth | Surfrider Foundation Europe | Transport & Environment | WWF |