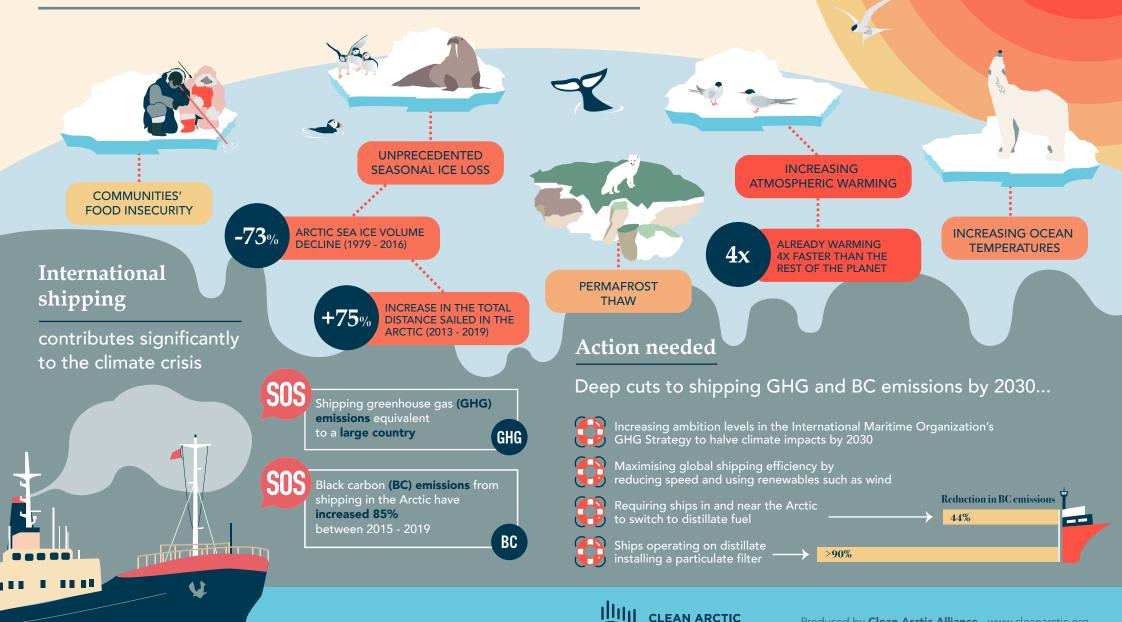

## **Climate threat to the Arctic**

## Rapid warming and extreme temperatures causing...

ALLIANCE